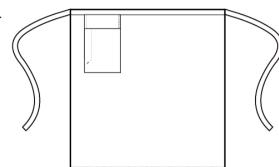

# Description

A long bistro Apron that features a pad pocket to the right which hangs down off the waistband of the apron. The pocket has a useful combined pen compartment, making this Apron perfect for restaurant staff.

### **Product Features:**

- Bistro style waist apron
- Hanging pocket at waist with combined pen slot

## **Garment Sizes:**

80cm long, 90cm wide.

Pocket Measurement: 16cm width, 14cm depth

Version: 0.7 44