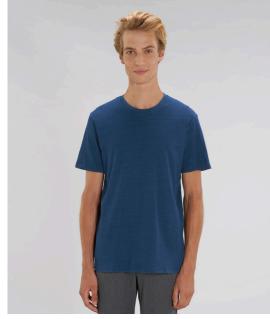

## The unisex denim T-shirt

Single Jersey 100% Organic ring-spun Combed Cotton 155 GSM

- Set-in sleeve
- 1x1 rib at neck collar
- Inside back neck tape in self fabric
- Sleeve hem and bottom hem with wide double needle topstitch
- Slight shading on seams to give washed look
- Faded look on all seams due to garment washing
- Indigo yarn dyed product, each garment may vary in appearance, colour may bleed, follow our care label
- Read carefully print recommendations