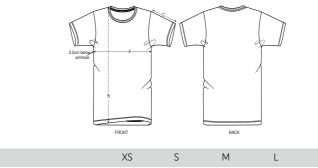

### MEDIUM FIT

#### XS S M L XL XXL

#### Size guide

|   | SIZES         | XS   | S    | М    | L    | XL   | XXL  |
|---|---------------|------|------|------|------|------|------|
| А | Half Chest    | 46   | 49   | 52   | 55   | 58   | 61   |
| В | Body Length   | 66   | 69   | 72   | 74   | 76   | 78   |
| С | Sleeve Length | 19.5 | 20.5 | 21.5 | 22.5 | 22.5 | 23.5 |