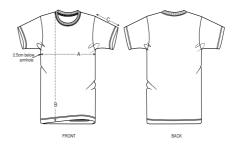

### Size guide

|   | SIZES         | XS   | S    | М    | L    | XL   | XXL  |
|---|---------------|------|------|------|------|------|------|
| Α | Half Chest    | 49.5 | 51.5 | 53.5 | 56.5 | 59.5 | 62.5 |
| В | Body Length   | 68   | 70   | 72   | 74   | 76   | 78   |
| С | Sleeve Length | 22   | 23   | 23   | 23.5 | 24   | 24   |