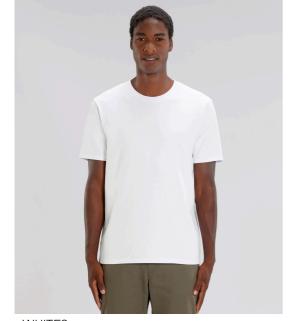

## MEN T-SHIRTS STANLEY SPARKER

STTM559

# The men's heavy T-shirt

Single Jersey 100% Organic ring-spun Combed Cotton 220 GSM

- Set-in sleeve
- 1x1 rib at neck collar with twin needle topstitch
- Inside herringbone back neck tape
- Sleeve hem and bottom hem with wide double topstitch

**RELAXED FIT** 

XS S M L XL XXL