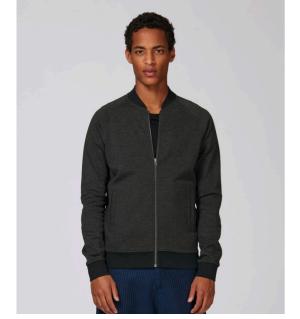

## The unisex bomber zip-thru sweatshirt

Interlock 20% Polyester, 80% Organic ring-spun Combed Cotton 280 GSM

- Raglan sleeve
- Contrast 1x1 rib at collar, sleeve hem and bottom hem
- Metal zip in gun metal finish
- Inside back neck tape in single jersey
- Welt pockets at front
- Single topstitch on all seams

## **MEDIUM FIT**