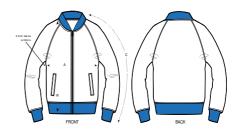

## The unisex bomber zip-thru sweatshirt

Interlock 20% Polyester, 80% Organic ring-spun Combed Cotton 280 GSM

- Raglan sleeve
- Contrast 1x1 rib at collar, sleeve hem and bottom hem
- Metal zip in gun metal finish
- Inside back neck tape in single jersey
- Welt pockets at front
- Single topstitch on all seams

## Size guide

|   | SIZES         | XS | S    | М  | L    | XL | XXL  |
|---|---------------|----|------|----|------|----|------|
| Α | Half Chest    | 50 | 52.5 | 55 | 58   | 61 | 64   |
| В | Body Length   | 64 | 66   | 70 | 72   | 74 | 76   |
| С | Sleeve Length | 78 | 79.5 | 81 | 82.5 | 84 | 85.5 |