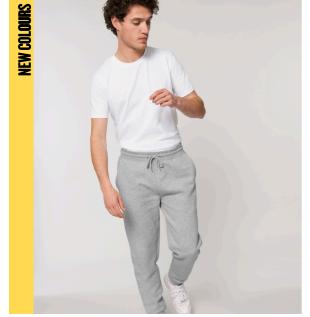

# MEN JOGGING PANTS STANLEY MOVER

STBM569

## The men's jogger pants

Brushed Jogger Pants 85% Organic ring-spun Combed Cotton, 15% Recycled Polyester 300 GSM

- 1x1 rib waistband
- Round drawcords in matching body colour with metal tipping
- Metal eyelets
- Pocket lining in single jersey
- Patch pocket at back
- 1x1 rib at bottom leg hem
- $\bullet \;$  Waistband, pocket opening, rise seams, and leg cuff with twin needle topstitch