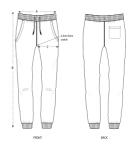

## **MEDIUM FIT**

S M L XL XXL

## Size guide

|   | SIZES      | S    | М   | L   | XL   | XXL |
|---|------------|------|-----|-----|------|-----|
| Α | Waist      | 37   | 40  | 43  | 46   | 49  |
| В | Leg Length | 102  | 104 | 106 | 108  | 110 |
| С | Tight      | 29.3 | 30  | 31  | 32.5 | 34  |