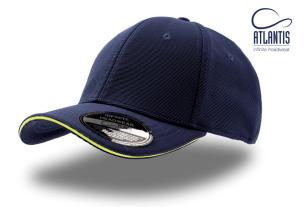

## **Item: CADDY**

CODE: CADD

DESCRIPTION: BASEBALL CAP IN MINIOTTOMAN FULLY CLOSED AT REAR

DETAILS:

STRUCTURED FRONT PANELS CURVED VISOR FULLY CLOSED AT REAR 6 SEWN EYELETS SWEATBAND: 100% ELASTANE 6 ROWS ON VISOR

## SPECIFICATION:

| Fabric:                             | MAIN FABRIC: 97% POLYESTER 3%ELASTANE   |  |
|-------------------------------------|-----------------------------------------|--|
| Fabric weight:                      | 230 GSM                                 |  |
| Colours:                            | 3 COLOUR COMBINATIONS                   |  |
| Peak material:                      | -                                       |  |
| Size:                               | S/M 56CM -L/XL 58CM                     |  |
| Weight:                             | 99 GR                                   |  |
| Corporate Badging:                  | -                                       |  |
| Packaging:                          | 24 PCS INNERBOX - 144 PCS EXPORT CARTON |  |
| Hangtag:                            | YES                                     |  |
| Barcode:                            | YES                                     |  |
| Plastic hangers for retail storage: | YES                                     |  |
| Made in:                            | CHINA                                   |  |
| Custom code:                        | 6505.00.30                              |  |

## COLOR REFERENCES:

| Colour      | PANTONE       | СМҮК        | ТРХ     |
|-------------|---------------|-------------|---------|
| GREY        | COOL GREY 1 C | 4-2-4-0     | 13-4303 |
| BLACK       | BLACK 6 C     | 90-76-54-73 | 19-4006 |
| NAVY        | 533 C         | 90-82-35-33 | 19-3920 |
| YELLOW FLUO |               |             |         |
| GREEN FLUO  |               |             |         |
|             |               |             |         |